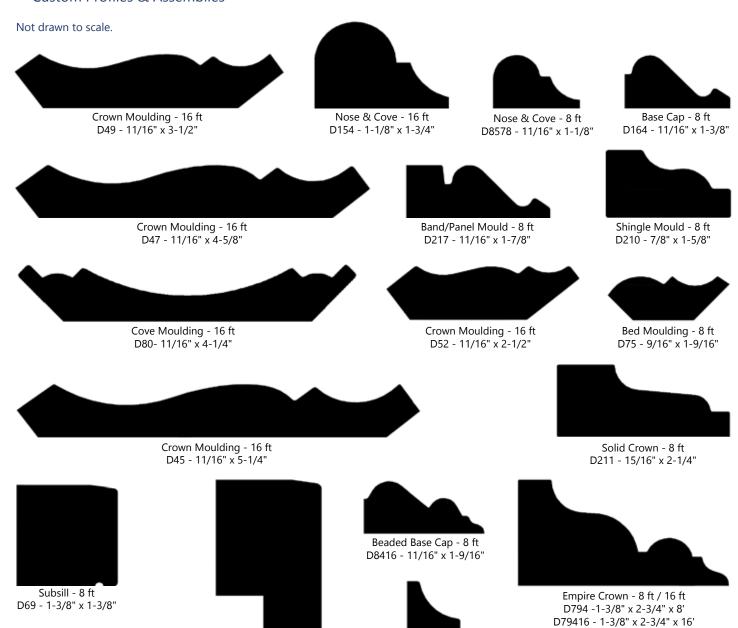

## Stock DURATION® Moulding Profiles

## **DURATION®** Consistently Provides:

- · Quick Quoting and Proposal Generation
- Design Guidance
- Value Engineering Services
- Professional Shop Drawings
- Excellent Lead Times on Standard and Custom Profiles & Assemblies

DURATION® Poly-ash Composite mouldings can be cut, drilled, routed, nailed and installed just like wood mouldings. No special tools are required. Simply dedicate carbide blades for working exclusively with poly-ash composite materials.





Brick Moulding - 8 ft / 16 ft D180 - 1-7/32" x 2" x 8' D18016 - 1-7/32" x 2" x 16'



Thick Subsill - 8 ft / 16 ft

D269 - 1-3/8" x 2" x 8'

D26916 - 1-3/8" x 2" x 16'

D197 - 11/16" x 1-5/8"

Quarter Round - 8 ft D105 - 11/16" x 11/16"

Cove - 8 ft D93 - 11/16" x 11/16"

Please ask about our library of over 150 Semi-Custom profiles or have us produce an exact profile for you it's quick and easy.