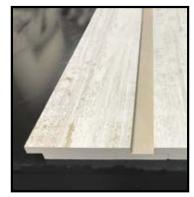

### **Beveled Siding Stock Profiles**

Smooth or Woodgrain Face

1" x 3-1/2" x 16' Outside Corners 1" x 5-1/2" x 16' Outside Corners T&G Ends for Easy Stacking