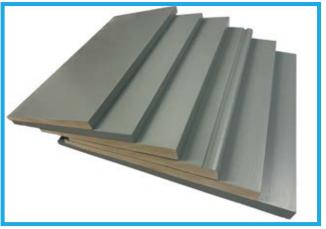

### **Beveled Siding Stock Profiles**

Smooth or Woodgrain Face

1" x 3-1/2" x 16' Outside Corners 1" x 5-1/2" x 16' Outside Corners T&G Ends for Easy Stacking