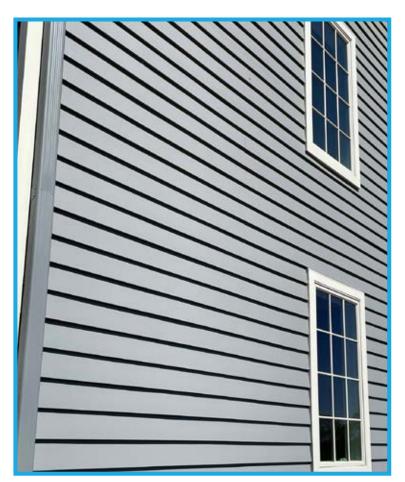

## Can your siding do this?

- Remain exceptionally stable
- Not rot or decay
- Not require clearance from grade, roofing, or patios
- Be painted **ANY** color
- Come in all 16' lengths with no finger-joints
- Be easy to cut, sand, patch, and repair if damaged
- Be indistinguishable from wood when painted
- Not need back or edge priming or sealing
- Be accepted in towns with materials subject to Historical Architectural Review Boards
- Be environmentally friendly minimum 70% recycled content, verified by SCS Global Services
- Be properly installed in any temperature
- Able to be mitered or woven at corners
- Available in non-standard sizes

DURATION® is the best choice in siding, exterior trim, and millwork - let us show you why