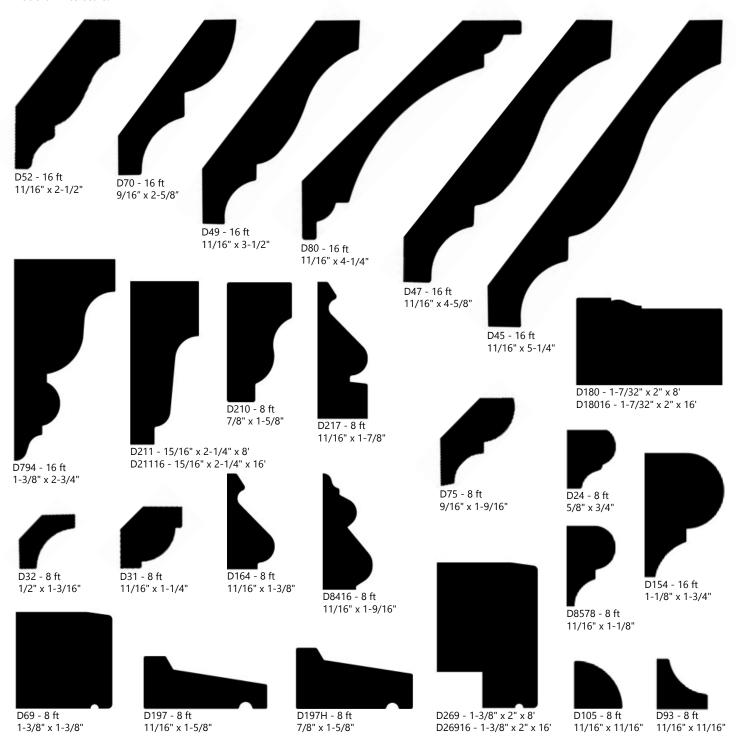

## Stock DURATION® Moulding Profiles

DURATION® Poly-ash Composite mouldings can be cut, drilled, routed, nailed and installed just like wood mouldings. No special tools are required. Simply dedicate carbide blades for working exclusively with poly-ash composite materials.

Over 300 Semi-Custom profiles available or we can match a profile for you.

DURATIONMillwork.com