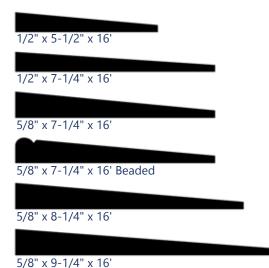

## Stock DURATION® Moulding Profiles

DURATION® Poly-ash Composite mouldings can be cut, drilled, routed, nailed and installed just like wood mouldings. No special tools are required. Simply dedicate carbide blades for working exclusively with poly-ash composite materials.

Over 300 Semi-Custom profiles available or we can match a profile for you.

DURATIONMillwork.com

Not drawn to scale.

DURATION® is the industry leader in poly-ash composite moulding and custom millwork production and produces all material from TruExterior® Trim and Siding Products.

Custom Siding, Casing, and Sills Private Residence Kiawah Island, SC