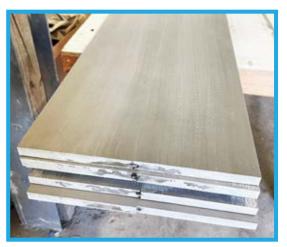

### **Beveled Siding Stock Profiles**

Smooth or Woodgrain Face

1" x 3-1/2" x 16' Outside Corners 1" x 5-1/2" x 16' Outside Corners T&G Ends for Easy Stacking